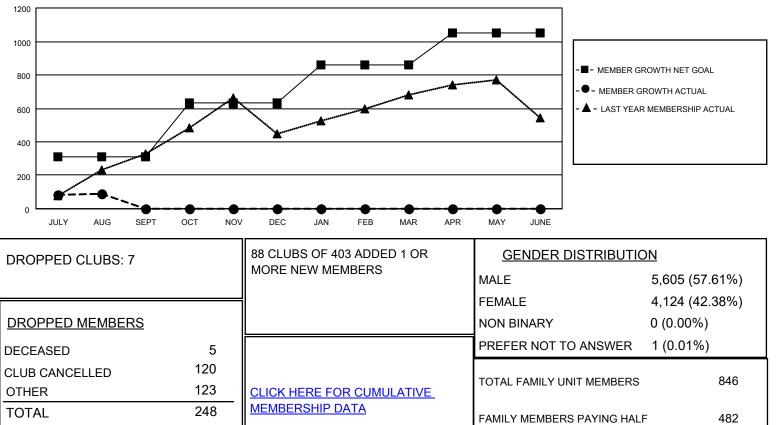

## LOCATION: NIGERIA

| Clubs                 |               |           |               | Members               |                           |                         |                                                    |
|-----------------------|---------------|-----------|---------------|-----------------------|---------------------------|-------------------------|----------------------------------------------------|
| RESULTS FOR 2022-2023 |               |           |               | RESULTS FOR 2022-2023 |                           |                         |                                                    |
| QUARTER               | NEW CLUB GOAL | NEW CLUBS | DROPPED CLUBS | QUARTER               | MEMBER GROWTH NET<br>GOAL | MEMBER GROWTH<br>ACTUAL | DROPPED<br>MEMBERS ACTUAL<br>(including transfers) |
| JULY/AUG/SEPT         | 10            | 9         | 7             | JULY/AUG/SE           | PT 310                    | 358                     | 248                                                |
| OCT/NOV/DEC           | 7             | 0         | 0             | OCT/NOV/DE            | c 320                     | 0                       | 0                                                  |
| JAN/FEB/MAR           | 6             | 0         | 0             | JAN/FEB/MAR           | 230                       | 0                       | 0                                                  |
| APR/MAY/JUNE          | 5             | 0         | 0             | APR/MAY/JUN           | IE 191                    | 0                       | 0                                                  |

CURRENT YEAR ACTUAL NEW CLUBS

- LAST YEAR ACTUAL NEW CLUBS

GOALS AND ACTUAL MEMBERS CUMULATIVE

DUES