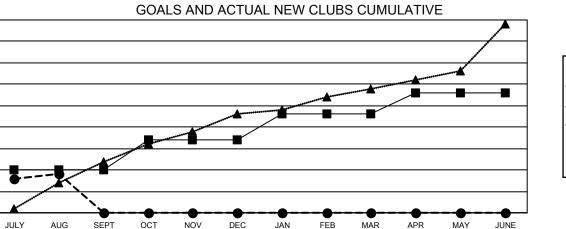

## LOCATION: NIGERIA

| Clubs                 |               |           |               | Members               |                           |                         |                                                    |
|-----------------------|---------------|-----------|---------------|-----------------------|---------------------------|-------------------------|----------------------------------------------------|
| RESULTS FOR 2022-2023 |               |           |               | RESULTS FOR 2022-2023 |                           |                         |                                                    |
| QUARTER               | NEW CLUB GOAL | NEW CLUBS | DROPPED CLUBS | QUARTER               | MEMBER GROWTH NET<br>GOAL | MEMBER GROWTH<br>ACTUAL | DROPPED<br>MEMBERS ACTUAL<br>(including transfers) |
| JULY/AUG/SEPT         | 10            | 9         | 7             | JULY/AUG/SE           | PT 310                    | 358                     | 248                                                |
| OCT/NOV/DEC           | 7             | 0         | 0             | OCT/NOV/DE            | c 320                     | 0                       | 0                                                  |
| JAN/FEB/MAR           | 6             | 0         | 0             | JAN/FEB/MAR           | 230                       | 0                       | 0                                                  |
| APR/MAY/JUNE          | 5             | 0         | 0             | APR/MAY/JUN           | IE 191                    | 0                       | 0                                                  |

CURRENT YEAR ACTUAL NEW CLUBS

- LAST YEAR ACTUAL NEW CLUBS

GOALS AND ACTUAL MEMBERS CUMULATIVE

DUES